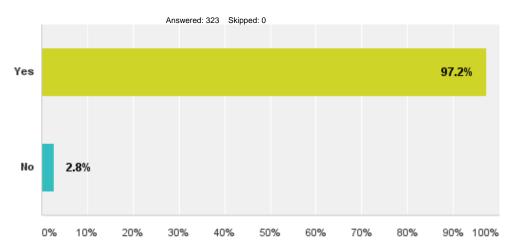

# 8: Would you recommend the Shared-Work Program to other business owners experiencing a decline in their business?