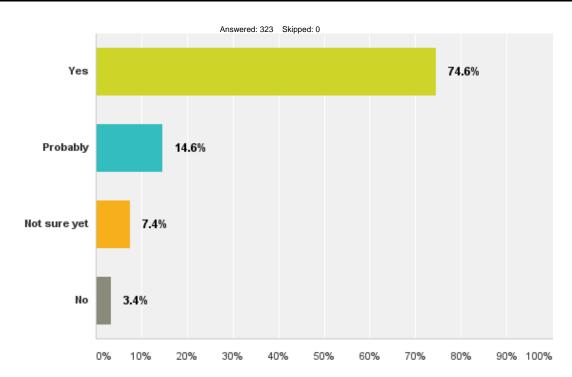

## 2: Has the Shared-Work Program helped your business survive the current economic downturn?