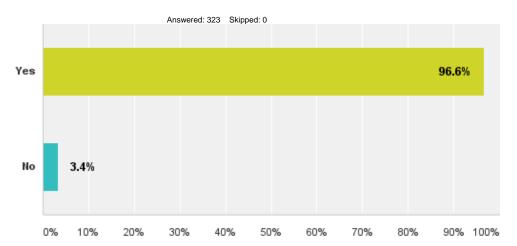

| 312   | 1.68              |
| It helped my business stay      | 49.4%                | 26.3%                 | 17.9%               | 6.4%           |       |                   |
| afloat.                         | 154                  | 82                    | 56                  | 20             | 312   | 1.81              |
| It improved company             | 58.9%                | 24.1%                 | 13.3%               | 3.8%           |       |                   |
| morale and employee<br>loyalty. | 186                  | 76                    | 42                  | 12             | 316   | 1.62              |

#### 6: What are your employees' perceptions about participating in the Shared-Work Program?



## 7: Would you consider applying for Shared-Work Program again?



# 8: Would you recommend the Shared-Work Program to other business owners experiencing a decline in their business?