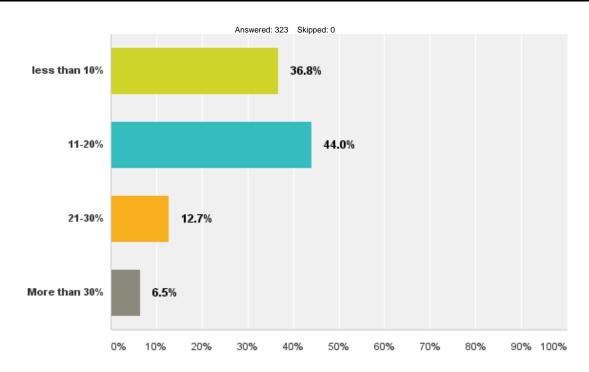

#### 4: By approximately how much did the Shared-Work Program help you reduce your payroll costs?