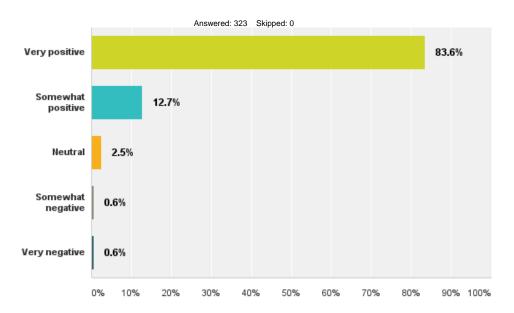

## 1: Overall, how would you describe your participation in the Shared-Work Program?