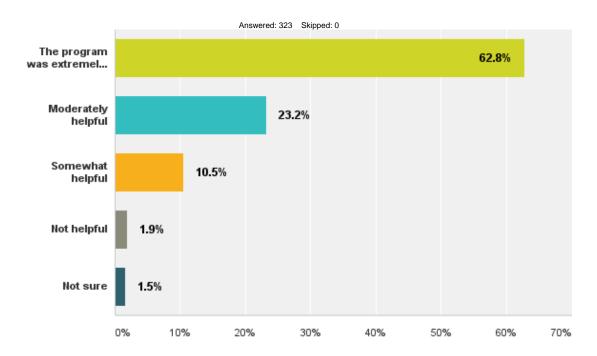

## 1: Overall, how would you describe your participation in the Shared-Work Program?