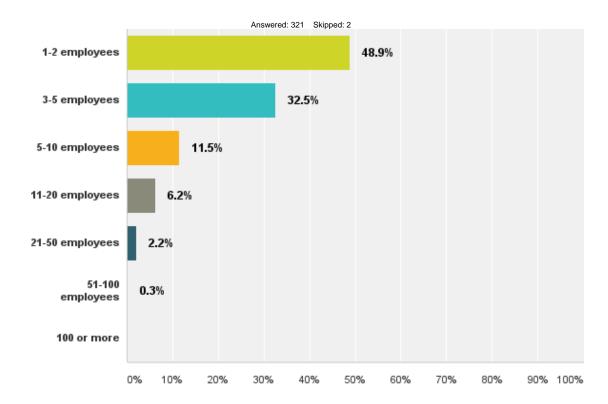

#### 3: How many employees would you have fully laid off if not for the Shared-Work Program?