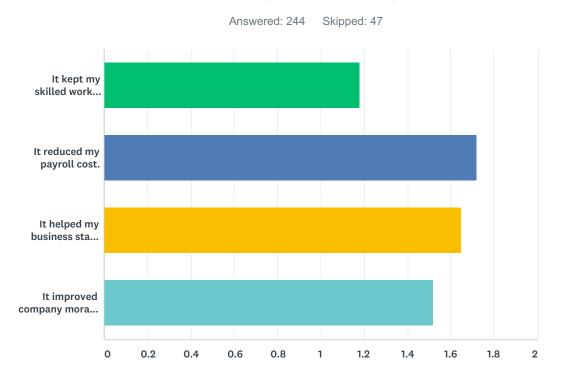

## Q5 Please rate how helpful the following SharedWork Program benefits were to your company?

|                                                  | EXTREMELY<br>HELPFUL | MODERATELY<br>HELPFUL | SOMEWHAT<br>HELPFUL | NOT<br>HELPFUL | TOTAL | WEIGHTED<br>AVERAGE |
|--------------------------------------------------|----------------------|-----------------------|---------------------|----------------|-------|---------------------|
| It kept my skilled work force intact.            | 85.66%<br>209        | 11.07%<br>27          | 2.87%<br>7          | 0.41%          | 244   | 1.18                |
| It reduced my payroll cost.                      | 49.37%<br>118        | 31.38%<br>75          | 17.57%<br>42        | 1.67%<br>4     | 239   | 1.72                |
| It helped my business stay afloat.               | 55.42%<br>133        | 27.50%<br>66          | 14.17%<br>34        | 2.92%<br>7     | 240   | 1.65                |
| It improved company morale and employee loyalty. | 61.57%<br>149        | 26.86%<br>65          | 9.50%<br>23         | 2.07%<br>5     | 242   | 1.52                |