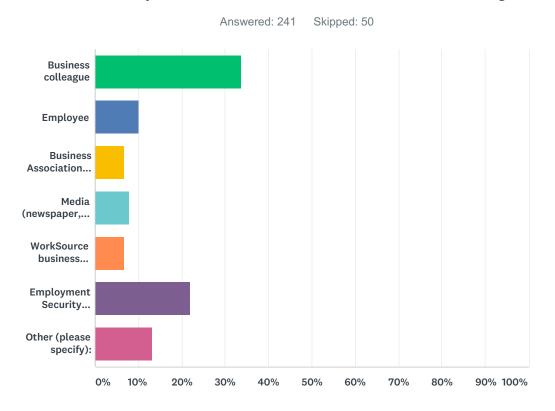

### Q9 How did you hear about the SharedWork Program?

| ANSWER CHOICES                                      | RESPONSES |     |
|-----------------------------------------------------|-----------|-----|
| Business colleague                                  | 33.61%    | 81  |
| Employee                                            | 9.96%     | 24  |
| Business Association (example: Chamber of Commerce) | 6.64%     | 16  |
| Media (newspaper, website, TV, or radio)            | 7.88%     | 19  |
| WorkSource business representative.                 | 6.64%     | 16  |
| Employment Security Department representative       | 21.99%    | 53  |
| Other (please specify):                             | 13.28%    | 32  |
| TOTAL                                               |           | 241 |