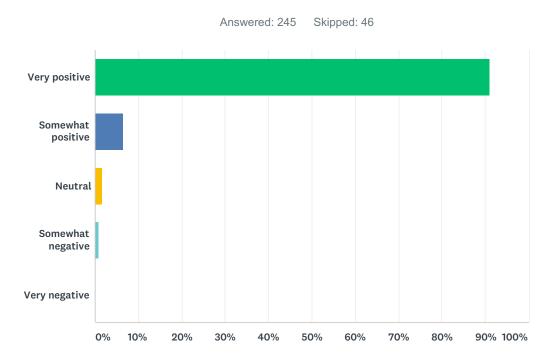

### Q10 Please rate the overall service received from SharedWork Program staff.

| ANSWER CHOICES    | RESPONSES |     |
|-------------------|-----------|-----|
| Very positive     | 91.02%    | 223 |
| Somewhat positive | 6.53%     | 16  |
| Neutral           | 1.63%     | 4   |
| Somewhat negative | 0.82%     | 2   |
| Very negative     | 0.00%     | 0   |
| TOTAL             |           | 245 |