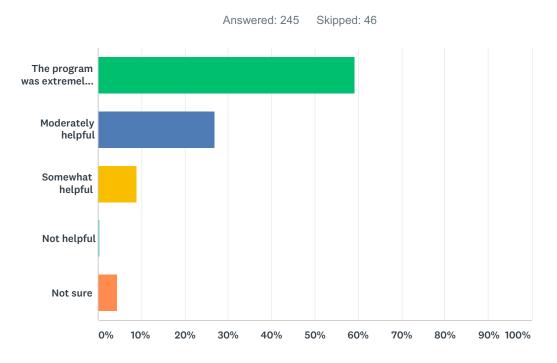

## Q6 What are your employees' perceptions about participating in the SharedWork Program?

| ANSWER CHOICES                    | RESPONSES |     |
|-----------------------------------|-----------|-----|
| The program was extremely helpful | 59.18%    | 145 |
| Moderately helpful                | 26.94%    | 66  |
| Somewhat helpful                  | 8.98%     | 22  |
| Not helpful                       | 0.41%     | 1   |
| Not sure                          | 4.49%     | 11  |
| TOTAL                             |           | 245 |