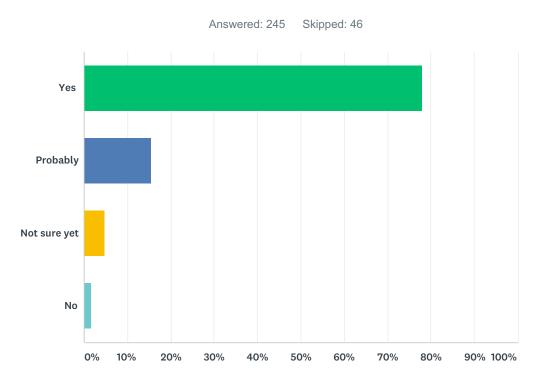

### Q2 Has the SharedWork Program helped your business survive the current economic downturn?

| ANSWER CHOICES | RESPONSES |     |
|----------------|-----------|-----|
| Yes            | 77.96%    | 191 |
| Probably       | 15.51%    | 38  |
| Not sure yet   | 4.90%     | 12  |
| No             | 1.63%     | 4   |
| TOTAL          |           | 245 |