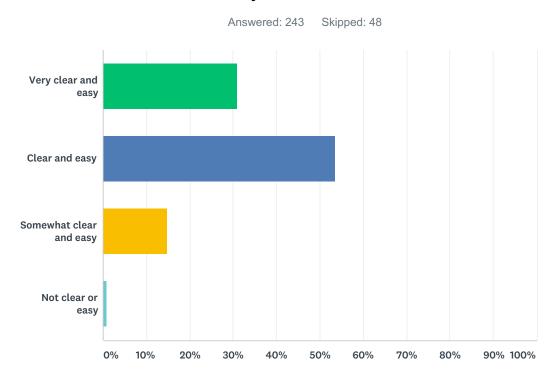

## Q12 Were the SharedWork Program written materials and web information easy to understand and use?

| ANSWER CHOICES          | RESPONSES |     |
|-------------------------|-----------|-----|
| Very clear and easy     | 30.86%    | 75  |
| Clear and easy          | 53.50%    | 130 |
| Somewhat clear and easy | 14.81%    | 36  |
| Not clear or easy       | 0.82%     | 2   |
| TOTAL                   |           | 243 |