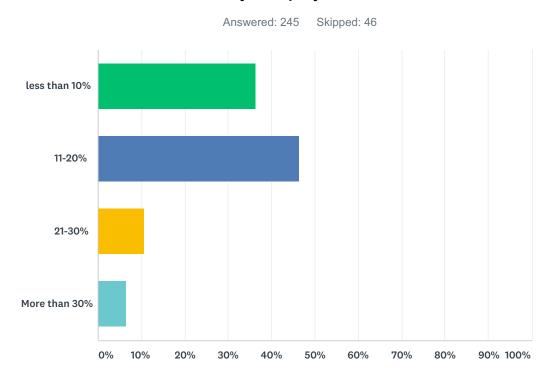

## Q4 By approximately how much did the SharedWork Program help you reduce your payroll costs?

| ANSWER CHOICES | RESPONSES |     |
|----------------|-----------|-----|
| less than 10%  | 36.33%    | 89  |
| 11-20%         | 46.53%    | 114 |
| 21-30%         | 10.61%    | 26  |
| More than 30%  | 6.53%     | 16  |
| TOTAL          |           | 245 |