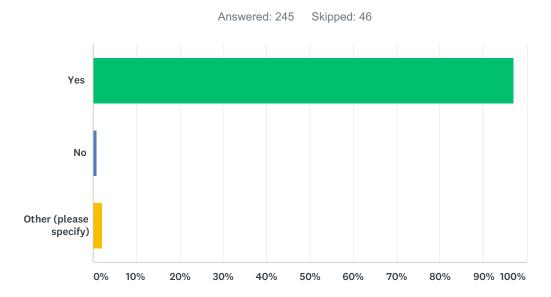

### Q7 Would you consider applying for SharedWork Program again?

| ANSWER CHOICES         | RESPONSES |     |
|------------------------|-----------|-----|
| Yes                    | 97.14%    | 238 |
| No                     | 0.82%     | 2   |
| Other (please specify) | 2.04%     | 5   |
| TOTAL                  |           | 245 |