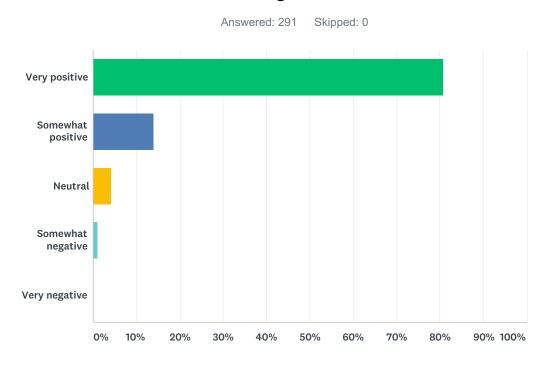

## Q1 Overall, how would you describe your participation in the SharedWork Program?

| ANSWER CHOICES    | RESPONSES |     |
|-------------------|-----------|-----|
| Very positive     | 80.76%    | 235 |
| Somewhat positive | 14.09%    | 41  |
| Neutral           | 4.12%     | 12  |
| Somewhat negative | 1.03%     | 3   |
| Very negative     | 0.00%     | 0   |
| TOTAL             |           | 291 |