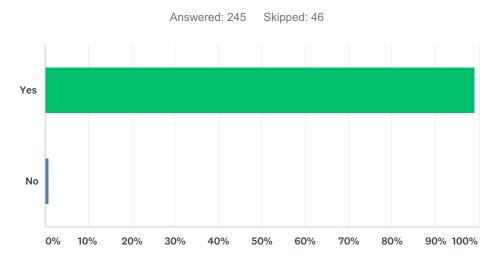

# Q8 Would you recommend the SharedWork Program to other business owners experiencing a decline in their business?

| ANSWER CHOICES | RESPONSES |     |
|----------------|-----------|-----|
| Yes            | 99.18%    | 243 |
| No             | 0.82%     | 2   |
| TOTAL          |           | 245 |