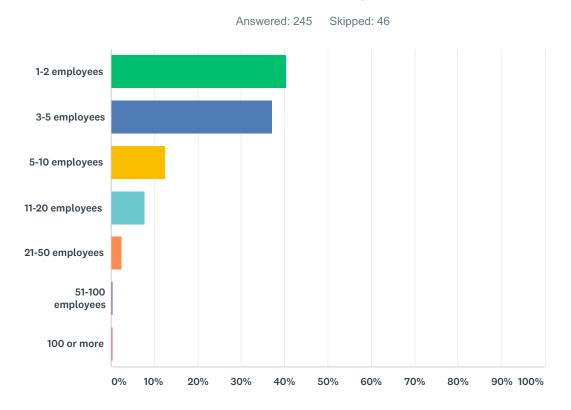

# Q3 How many employees would you have fully laid off if not for the SharedWork Program?

| ANSWER CHOICES         | RESPONSES |    |
|------------------------|-----------|----|
| 1-2 employees          | 40.41%    | 99 |
| 3-5 employees          | 37.14%    | 91 |
| 5-10 employees         | 12.65%    | 31 |
| 11-20 employees        | 7.76%     | 19 |
| 21-50 employees        | 2.45%     | 6  |
| 51-100 employees       | 0.41%     | 1  |
| 100 or more            | 0.41%     | 1  |
| Total Respondents: 245 |           |    |