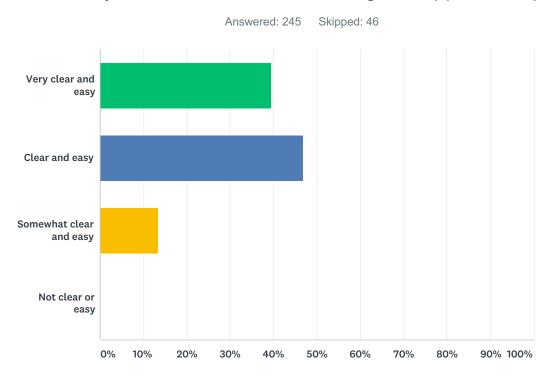

### Q11 How easy was the SharedWork Program application process?

| ANSWER CHOICES          | RESPONSES |     |
|-------------------------|-----------|-----|
| Very clear and easy     | 39.59%    | 97  |
| Clear and easy          | 46.94%    | 115 |
| Somewhat clear and easy | 13.47%    | 33  |
| Not clear or easy       | 0.00%     | 0   |
| TOTAL                   |           | 245 |