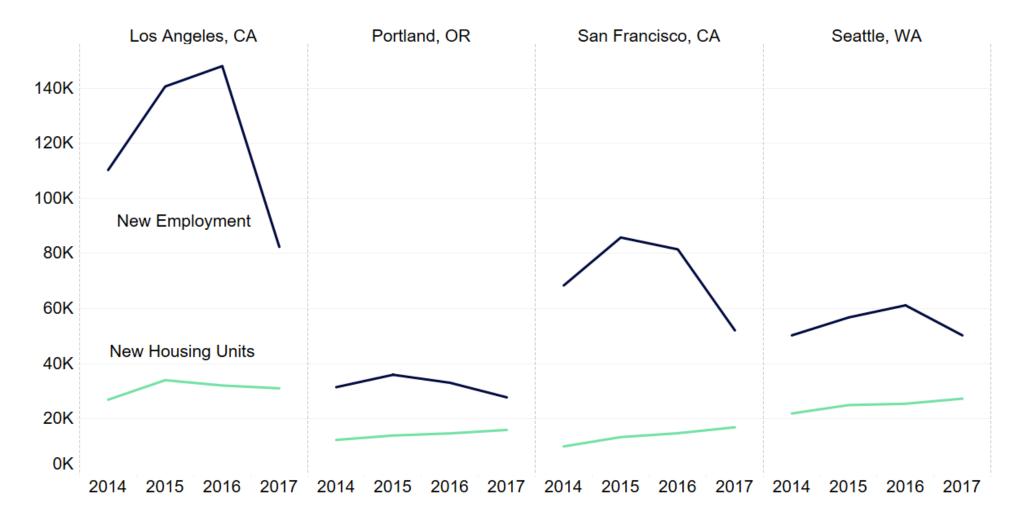

## Washington's Housing Market: Trends - Causes - Effects

Cory Hopkins Sr. Managing Editor, Zillow Economic Research

coryh@zillow.com



### Home values breaking records





### It's not just the Seattle area that has grown quickly





## Home values are actually falling in the city, but booming in the 'burbs





# Rents in Seattle & Bellevue are high but leveling off after years of fast growth







## Similar to home values, rent is falling downtown but rising on the outskirts





## Causes



TTON .

### A lot of jobs have been added around here...



Source: Zillow Calculation from Bureau of Labor Statistics, July 2018



### Seattle metro wage growth significantly outpaces nation







# But new housing construction hasn't kept pace (In Seattle, or anywhere else)





# Restrictive land use regulations amplify the effect of job growth on home value gains





### For-sale inventory has jumped in Seattle, but remains on a

#### slide elsewhere Seattle, WA Spoka





## But in Seattle, inventory gains are concentrated largely at the top of the market





## Effects

Historically unaffordable rents and delicate mortgage affordability Housing insecurity Doubling up **Workers feel the "big push"** 



### Within the Seattle metro, the downtown core has led job growth



*Notes*: Urban Core includes ZIP codes 98121, 98101, 98154, 98104, and 98109. *Source*: U.S. Census Bureau, County Business Patterns data, ZIP Code Employment Statistics, 2005 to 2015.



# As far south as Tacoma, as high as one-in-five employed adults works in Seattle







### Big sav