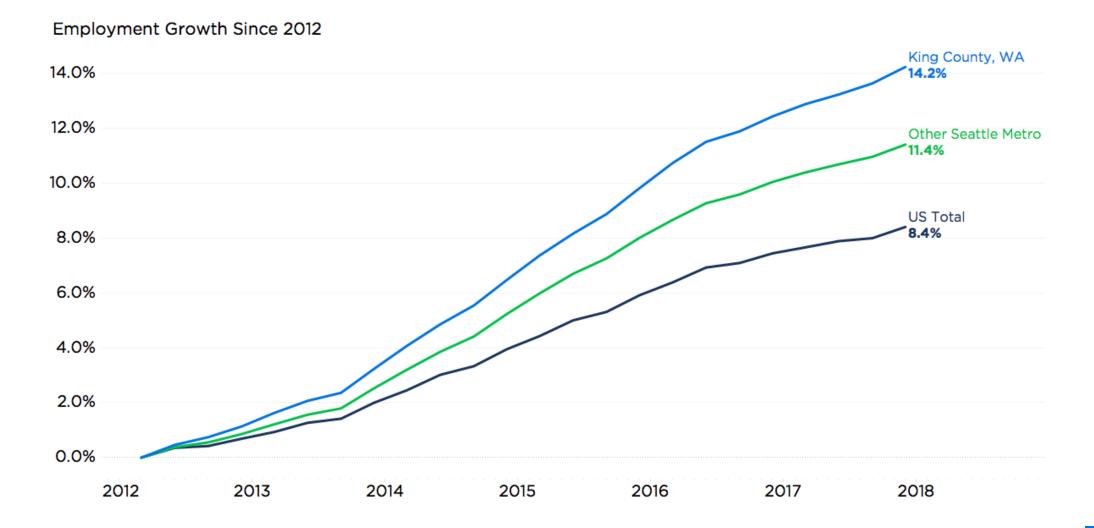

### A lot of jobs have been added around here...

Source: Zillow Calculation from Bureau of Labor Statistics, July 2018