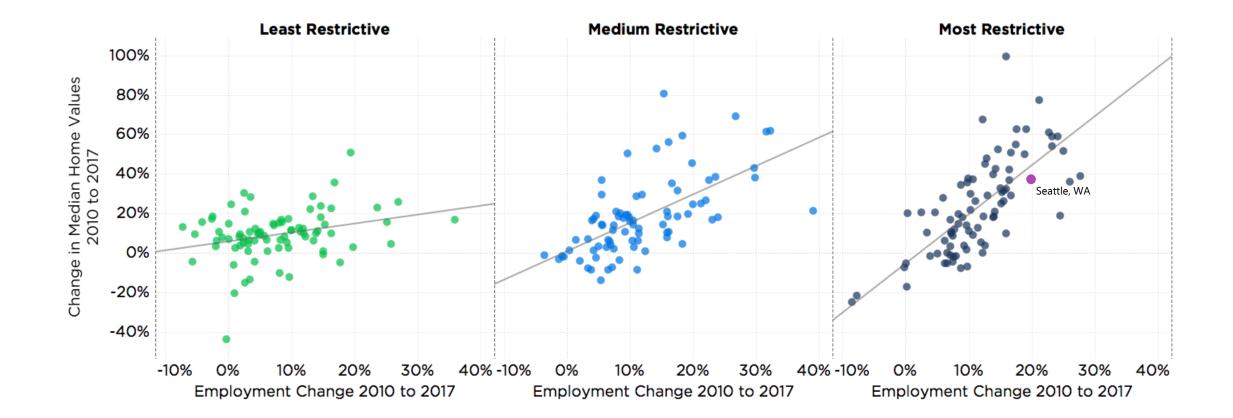

# Restrictive land use regulations amplify the effect of job growth on home value gains