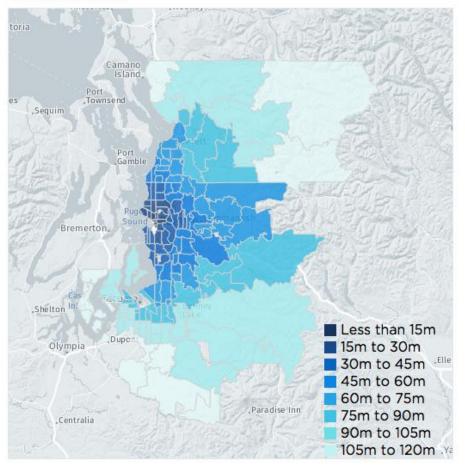

y has jumped in Seattle, but remains on a

#### slide elsewhere Seattle, WA Spoka





## But in Seattle, inventory gains are concentrated largely at the top of the market





## Effects

Historically unaffordable rents and delicate mortgage affordability Housing insecurity Doubling up **Workers feel the "big push"** 



### Within the Seattle metro, the downtown core has led job growth



*Notes*: Urban Core includes ZIP codes 98121, 98101, 98154, 98104, and 98109. *Source*: U.S. Census Bureau, County Business Patterns data, ZIP Code Employment Statistics, 2005 to 2015.



# As far south as Tacoma, as high as one-in-five employed adults works in Seattle







### Big savings in the suburbs for Seattle workers

#### Commute Times (to Downtown Core) and Home Values and Rents for Seattle



#### Median Home Value by Commute Time







# The typical King County **nurse** has few affordable options in many neighborhoods



Share of 1-2 bedroom 2018 rental listings affordable on the median nurse's salary in King County ZIP codes



# The typical King County **teacher** has few affordable options in many neighborhoods

Washingt 0.0% 100.0%

Share of 1-2 bedroom 2018 rental listings affordable on the median teacher's salary in King County ZIP codes



## Thank You

-