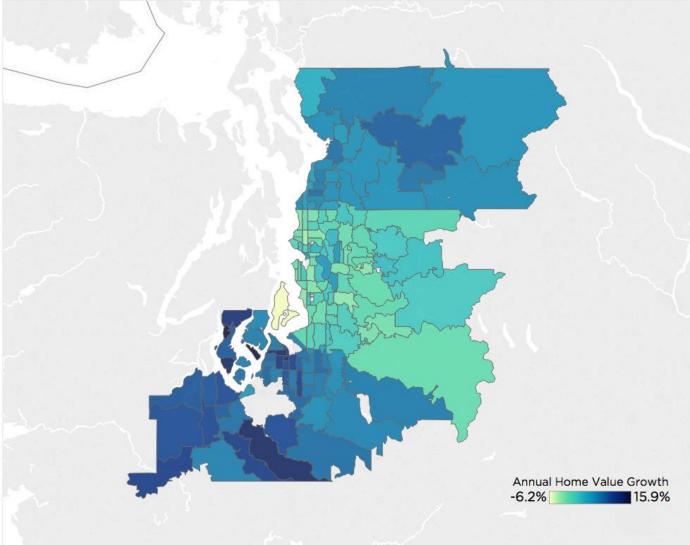

## Washington's Housing Market: Trends - Causes - Effects

Cory Hopkins Sr. Managing Editor, Zillow Economic Research

coryh@zillow.com



### Home values breaking records





### It's not just the Seattle area that has grown quickly





## Home values are actually falling in the city, but booming in the 'burbs





# Rents in Seattle & Bellevue are high but leveling off after years of fast growth







## Similar to home values, rent is falling downtown but rising on the outskirts





## Causes



TTON .

### A lot of jobs have been added around here...



Source: Zillow Calculation from Bureau of Labor Statistics, July 2018



### Seattle metro wage growth significantly outpaces nation







# But new housing construction hasn't kept pace (In Seattle, or anywhere else)





# Restrictive land use regulations amplify the effect of job growth on home value gains





### For-sale inventory has jumped in Seattle, but remains on a

#### slide elsewhere Seattle, WA Spoka





## But in Seattle, inventory gains are concentrated largely at the top of the market





## Effects

Historically unafford