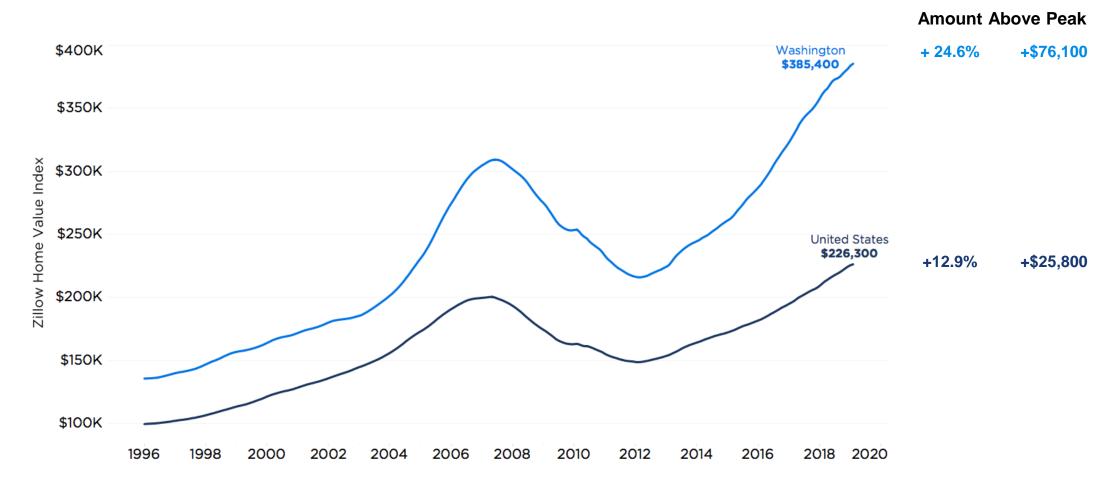

## Washington's Housing Market: Trends - Causes - Effects

Cory Hopkins Sr. Managing Editor, Zillow Economic Research

coryh@zillow.com



### Home values breaking records





### It's not just the Seattle area that has grown quickly





## Home values are actually falling in the city, but booming in the 'burbs





# Rents in Seattle & Bellevue are high but leveling off after years of fast growth







## Similar to home values, rent is falling downtown but rising on the outskirts





## Causes



TTON .

### A lot of jobs have been added around here...



Source: Zillow Calculation from Bureau of Labor Statistics, July 2018



### Seattle metro wage growth significantly outpaces nation







# But new housing construction hasn't kept pace (In Seattle, or anywhere else)





# Restrictive land use regulations amplify the effect of job growth on home value gains





### For-sale inventory has jumped in Seattle, but remains on a

#### slide elsewhere Sea