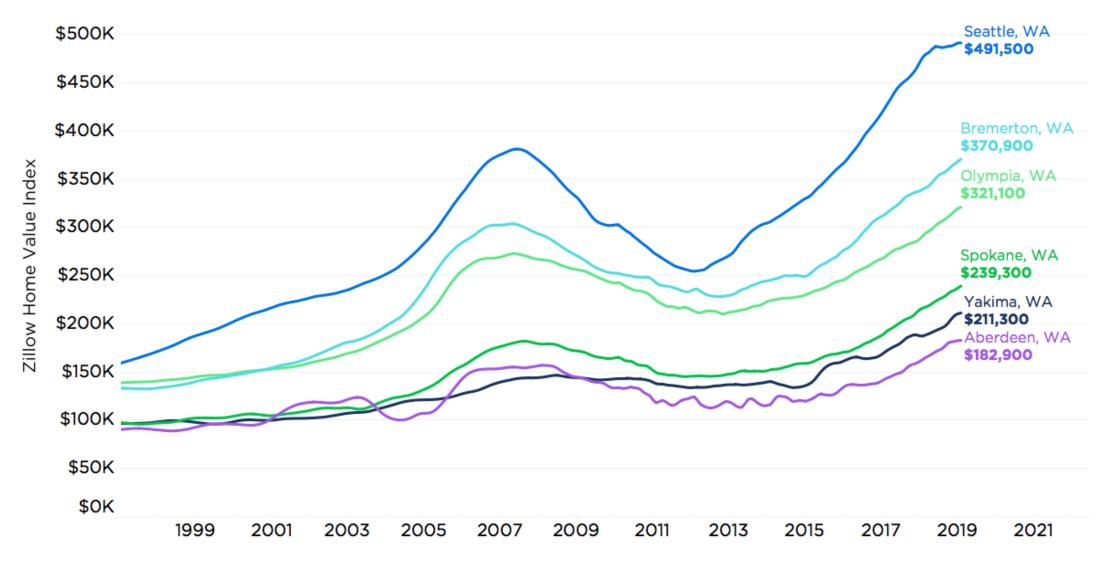

## Washington's Housing Market: Trends - Causes - Effects

Cory Hopkins Sr. Managing Editor, Zillow Economic Research

coryh@zillow.com



### Home values breaking records





### It's not just the Seattle area that has grown quickly





## Home values are actually falling in the city, but booming in the 'burbs





# Rents in Seattle & Bellevue are high but leveling off after years of fast growth







## Similar to home values, rent is falling downtown but rising on the outskirts





## Causes



TTON .

### A lot of jobs have been added around here...



Source: Zillow Calculation from Bureau of Labor Statistics, July 2018



### Seattle metro wage growth significantly outpaces nation







# But new housing construction hasn't kept pace (In Seattle, or anywhere else)





# Restrictive land use regulations amplify the effect of job growth on home value gains





### For-sale inventory has jumped in Seattle, but remains on a

#### slide elsewhere Seattle, WA Spoka





## But in Seattle, inventory gains are conc