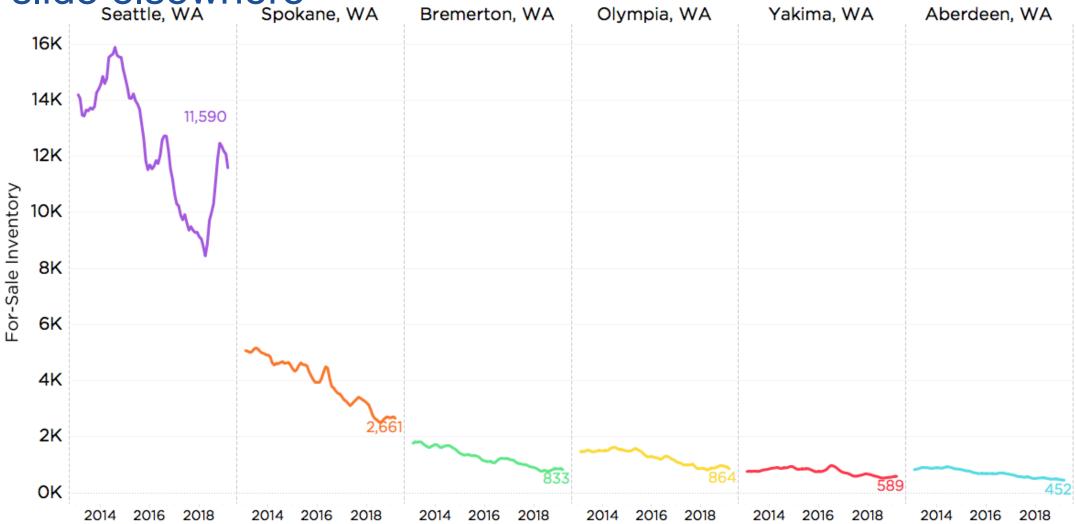

### For-sale inventory has jumped in Seattle, but remains on a

#### slide elsewhere Seattle, WA Spoka