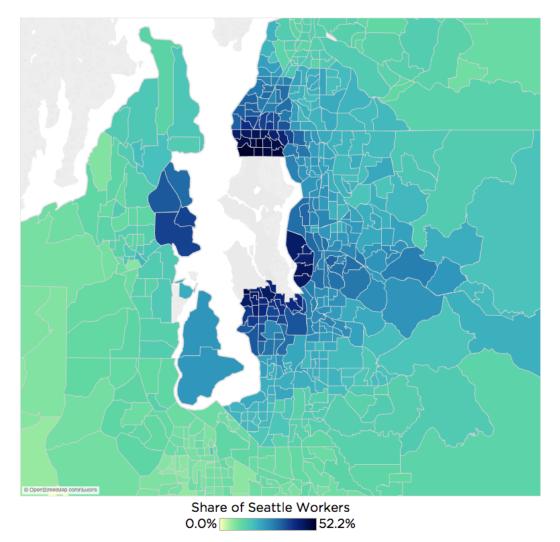

# As far south as Tacoma, as high as one-in-five employed adults works in Seattle

### Big savings in the suburbs for Seattle workers