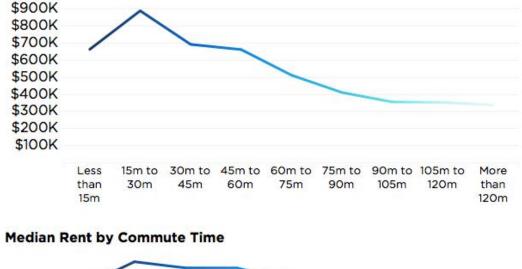

#### Commute Times (to Downtown Core) and Home Values and Rents for Seattle

#### Median Home Value by Commute Time