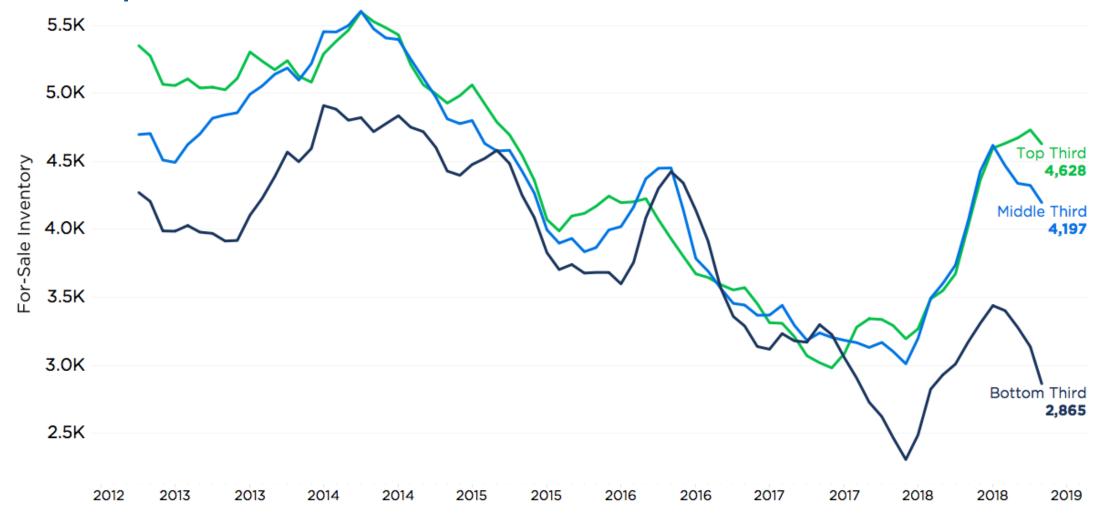

## But in Seattle, inventory gains are concentrated largely at the top of the market