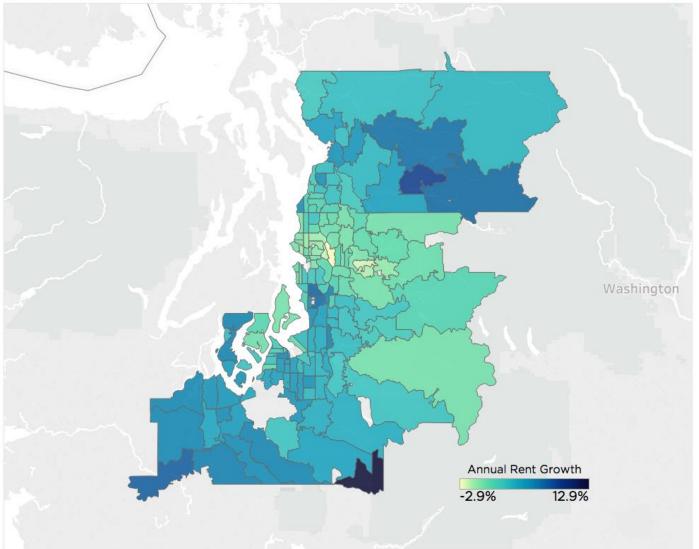

## Washington's Housing Market: Trends - Causes - Effects

Cory Hopkins Sr. Managing Editor, Zillow Economic Research

coryh@zillow.com



### Home values breaking records





### It's not just the Seattle area that has grown quickly





## Home values are actually falling in the city, but booming in the 'burbs





# Rents in Seattle & Bellevue are high but leveling off after years of fast growth







## Similar to home values, rent is falling downtown but rising on the outskirts





## Causes



TTON .

### A lot of jobs have been added around here...



Source: Zillow Calculation from Bureau of Labor Statistics, July 2018



### Seattle metro wage growth significantly outpaces nation







# But new housing construction hasn't kept pace (In Seattle, or anywhere else)





# Restrictive land use regulations amplify the effect of job growth on home value gains





### For-sale inventory has jumped in Seattle, but remains on a

#### slide elsewhere Seattle, WA Spoka





## But in Seattle, inventory gains are concentrated largely at the top of the market





## Effects

Historically unaffordable rents and delicate mortgage affordability Housing insecurity Doubling up **Workers feel the "big push"** 



### Within the Seattle metro, the downtown core has led job g