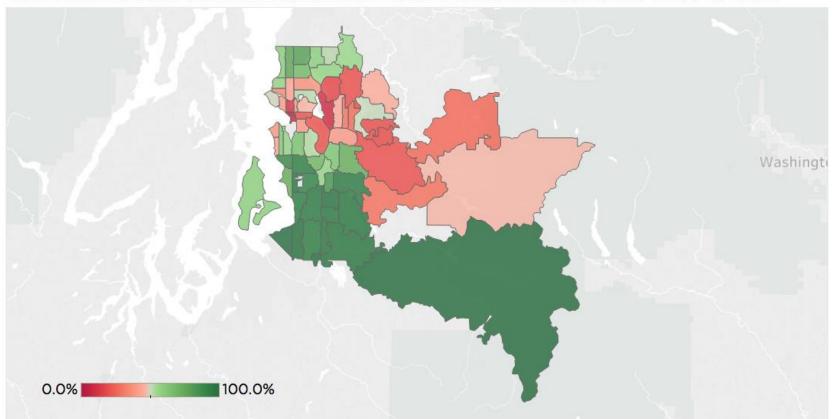

# The typical King County **nurse** has few affordable options in many neighborhoods

Share of 1-2 bedroom 2018 rental listings affordable on the median nurse's salary in King County ZIP codes

# The typical King County **teacher** has few affordable options in many neighborhoods

Washingt 0.0% 100.0%

Share of 1-2 bedroom 2018 rental listings affordable on the median teacher's salary in King County ZIP codes