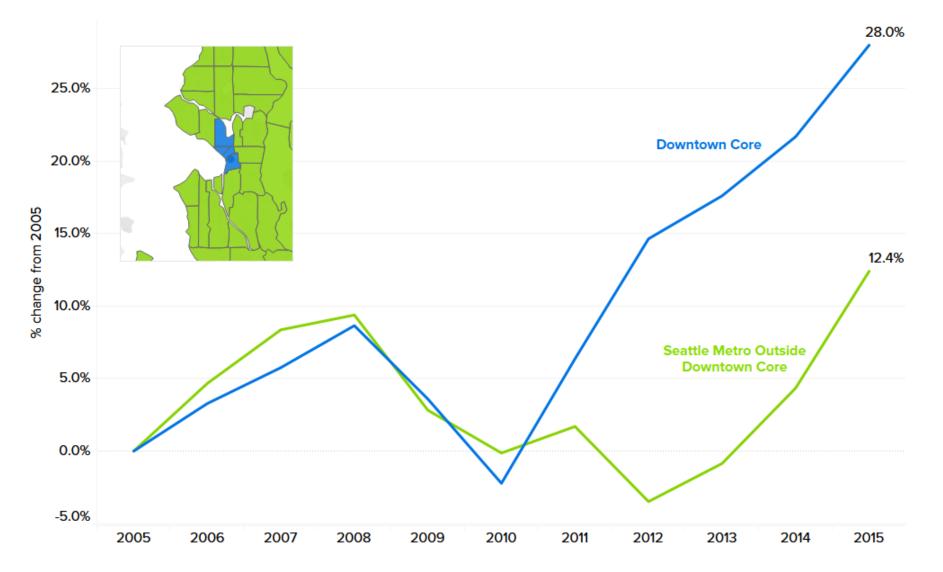

### Within the Seattle metro, the downtown core has led job growth

*Notes*: Urban Core includes ZIP codes 98121, 98101, 98154, 98104, and 98109. *Source*: U.S. Census Bureau, County Business Patterns data, ZIP Code Employment Statistics, 2005 to 2015.