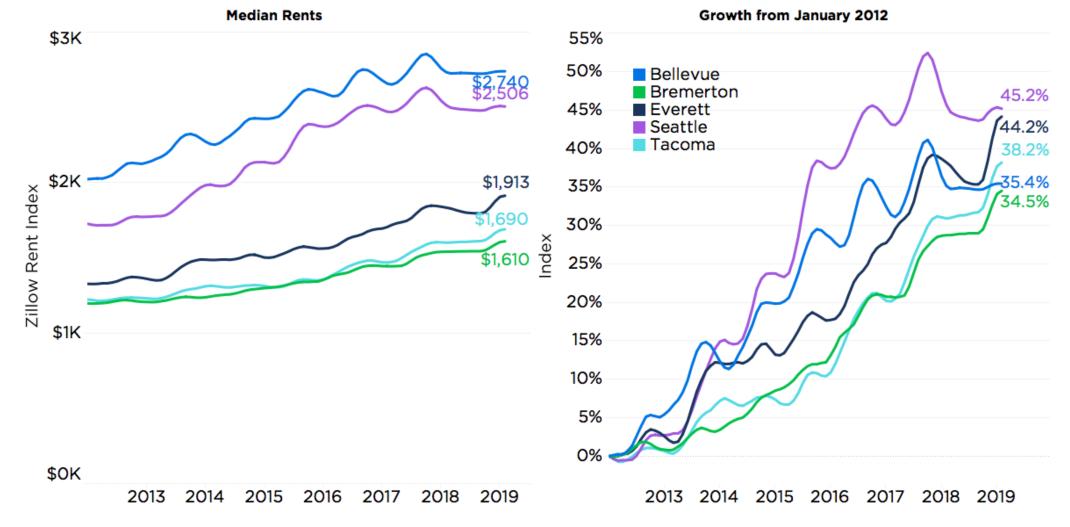

# Rents in Seattle & Bellevue are high but leveling off after years of fast growth

## Similar to home values, rent is falling downtown but rising on the outskirts