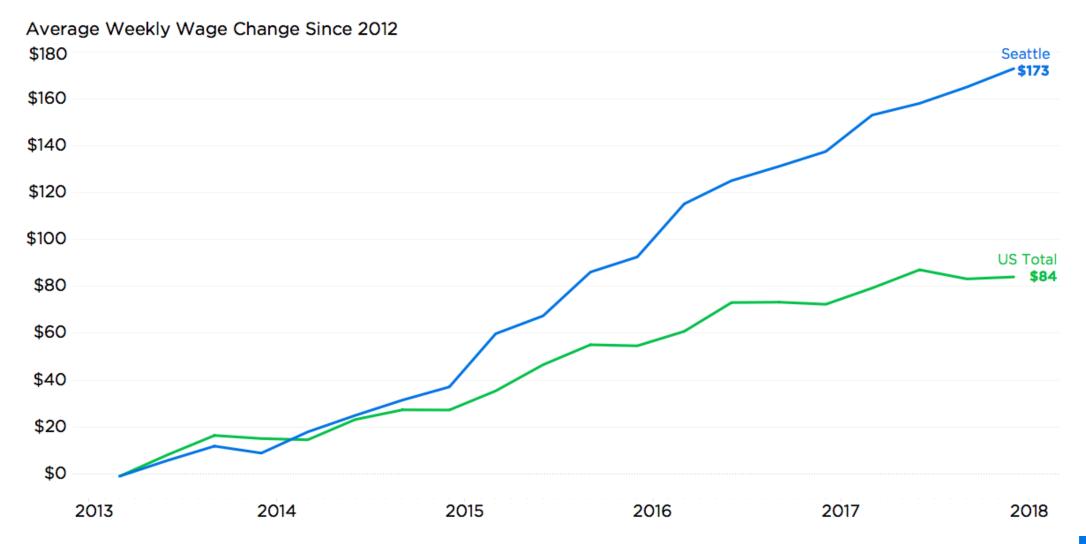

## Washington's Housing Market: Trends - Causes - Effects

Cory Hopkins Sr. Managing Editor, Zillow Economic Research

coryh@zillow.com



### Home values breaking records





### It's not just the Seattle area that has grown quickly





## Home values are actually falling in the city, but booming in the 'burbs





# Rents in Seattle & Bellevue are high but leveling off after years of fast growth







## Similar to home values, rent is falling downtown but rising on the outskirts





## Causes



TTON .

### A lot of jobs have been added around here...



Source: Zillow Calculation from Bureau of Labor Statistics, July 2018



### Seattle metro wage growth significantly outpaces nation







# But new housing construction hasn't kept pace (In Seattle, or anywhere else)





# Restrictive land use regulations amplify the effect of job growth on home value gains





### For-sale inventory has jumped in Seattle, but remains on a

#### slide elsewhere Seattle, WA Spoka





## But in Seattle, inventory gains are concentrated largely at the top of the market





## Effects

Historically unaffordable rents and delicate mortgage affordability Housing insecurity Doubling up **Workers feel the "big push"** 



### Within the Seattle metro, the downtown core has led job growth



*Notes*: Urban Core includes ZIP codes 98121, 98101, 98154, 98104, and 98109. *Source*: U.S. Census Bureau, County Business Patterns data, ZIP Code Employment Statistics, 2005 to 2015.



# As far south