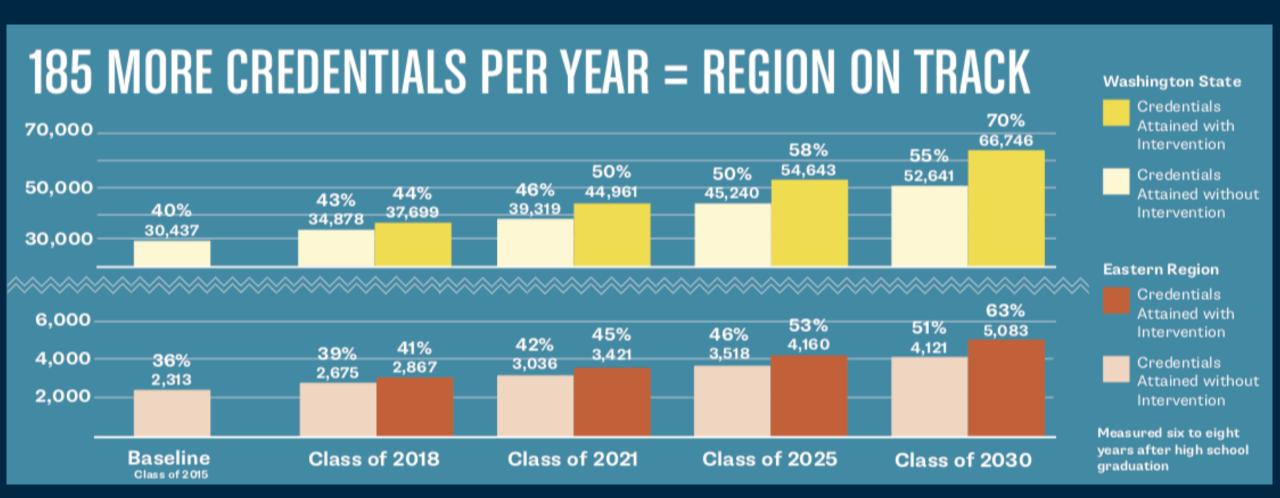

## STEM BY THE NUMBERS

Big goal (70%) that is necessary to for our economy, necessary to close equity gaps, and necessary allow all students to have individual choice and opportunity *given what we know about the future of work*.

This goal is daunting, so we are doing four major things with data in order to future proof our kids: