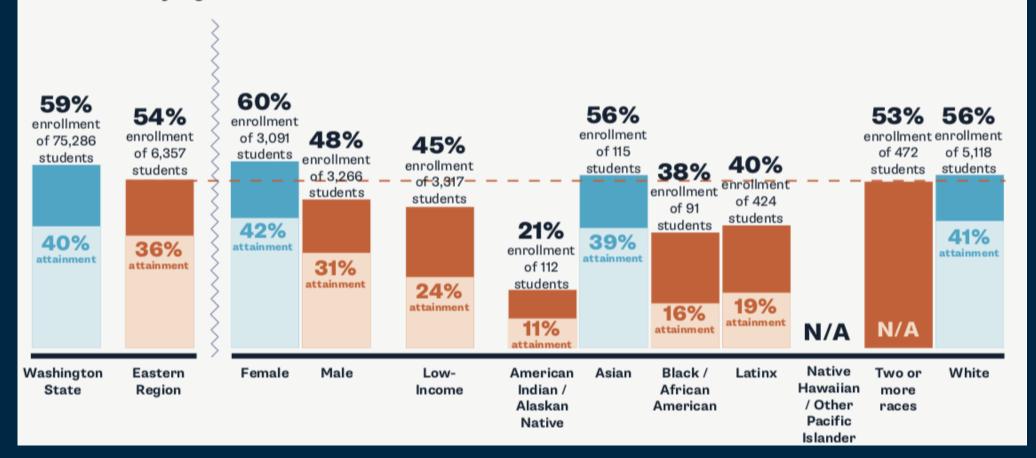

## **EASTERN REGION/SPOKANE**

#### CREDENTIAL ENROLLMENT/ATTAINMENT

**54% of 6,357** of the originating ninth graders in the Eastern Region enroll in a postsecondary program and **36%** of those originating ninth graders earn a credential by age 26.