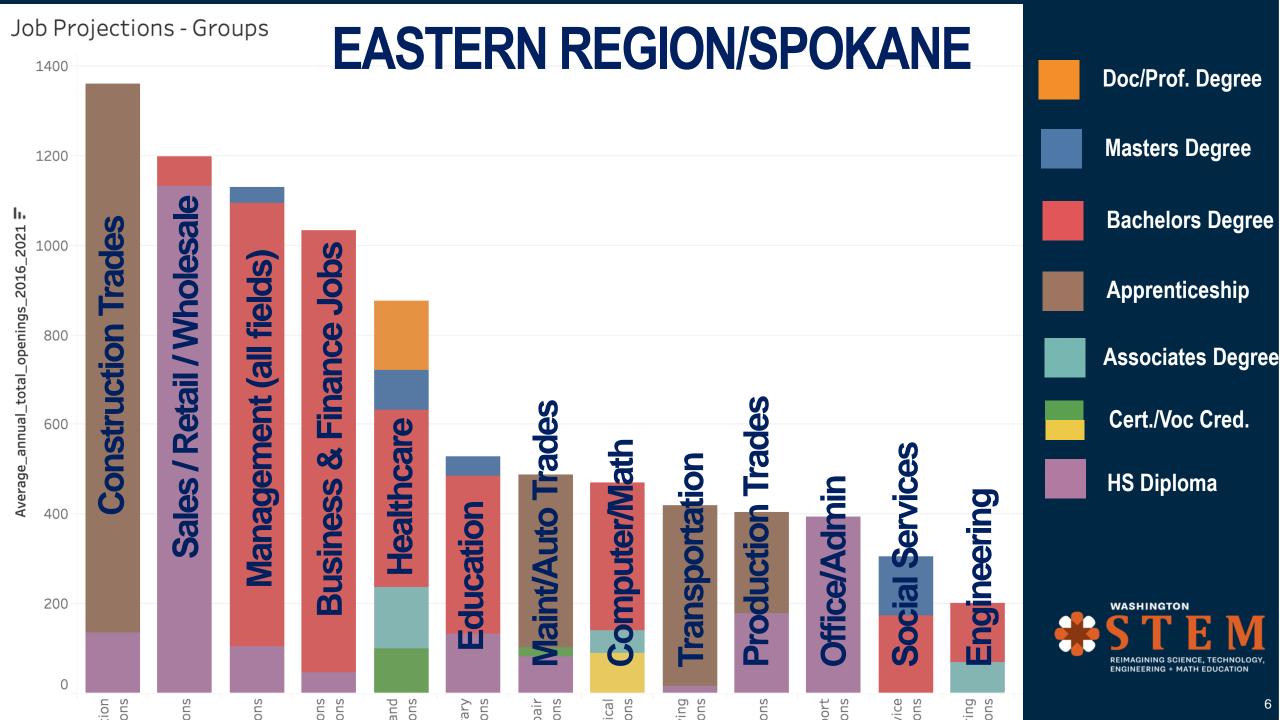

to for our economy, necessary to close equity gaps, and necessary allow all students to have individual choice and opportunity *given what we know about the future of work*.

This goal is daunting, so we are doing four major things with data in order to future proof our kids:



## STEM BY THE NUMBERS

- Getting & advocating for better data that tells us about <u>both</u> job projections and student outcomes across transitions
- 2. Breaking it down (focusing on the students historically furthest from opportunity) by region & demographic
- 3. "Backwards mathing and mapping" by region and by demographic to make highly-localized analyses
- 4. Supporting our partners in using this data to set goals, make plans, start new pathways, and chip away at the opportunity gaps in their own backyard





## **EASTERN REGION/SPOKANE**



#### **HEALTHCARE PROFESSIONAL**

**REGISTERED NURSE & MEDICAL ASSISTANT** 

Annual # of Openings: 1,347

Credential: Certificate → Bachelor's

Average Regional Wage: \$37,000 →\$79,875

#### **K-12 TEACHER**

Annual # of Openings: 604

Credential: Bachelor's

Average Regional Wage: \$60,700

### **BUSINESS & FINANCE PROFESSIONAL**

Annual # of Openings: 362

Credential: Bachelor's

Average Regional Wage: \$64,000 → \$72,000

#### TRADES PROFESSIONAL

Annual # of Openings: 990

Credential: Apprenticeship

Average Regional Wage: \$55,190

#### **INFORMATION TECHNOLOGY**

Annual # of Openings: 374

Credential: Bachelor's

Average Regional Wage: \$78,304

#### **ENGINEERING**

Annual # of Openings: 200

Credential: Bachelor's

Average Regional Wage: \$80,000