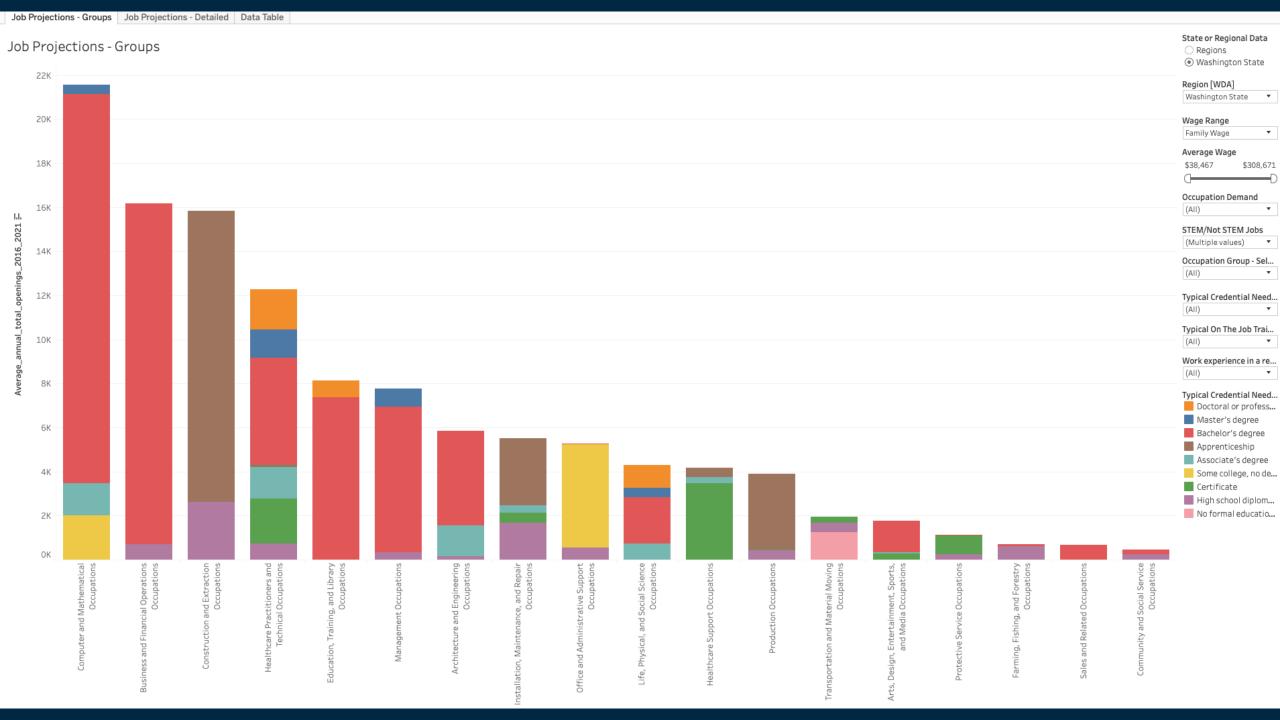

y to for our economy, necessary to close equity gaps, and necessary allow all students to have individual choice and opportunity *given what we know about the future of work*.

This goal is daunting, so we are doing four major things with data in order to future proof our kids:



## STEM BY THE NUMBERS

- Getting & advocating for better data that tells us about <u>both</u> job projections and student outcomes across transitions
- 2. Breaking it down (focusing on the students historically furthest from opportunity) by region & demographic
- 3. "Backwards mathing and mapping" by region and by demographic to make highly-localized analyses
- 4. Supporting our partners in using this data to set goals, make plans, start new pathways, and chip away at the opportunity gaps in their own backyard





## **EASTERN REGION/SPOKANE**



#### **HEALTHCARE PROFESSIONAL**

**REGISTERED NURSE & MEDICAL ASSISTANT** 

Annual # of Openings: 1,347

Credential: Certificate → Bachelor's

Average Regional Wage: \$37,000 →\$79,875

#### **K-12 TEACHER**

Annual # of Openings: 604

Credential: Bachelor's

Average Regional Wage: \$60,700

### **BUSINESS & FINANCE PROFESSIONAL**

Annual # of Openings: 362

Credential: Bachelor's

Average Regional Wage: \$64,000 → \$72,000

#### TRADES PROFESSIONAL

Annual # of Openings: 990

Credential: Apprenticeship

Average Regional Wage: \$55,190

#### **INFORMATION TECHNOLOGY**

Annual # of Openings: 374

Credential: Bachelor's

Average Regional Wage: \$78,304

#### **ENGINEERING**

Annual # of Openings: 200

Credential: Bachelor's

Average Regional Wage: \$80,0