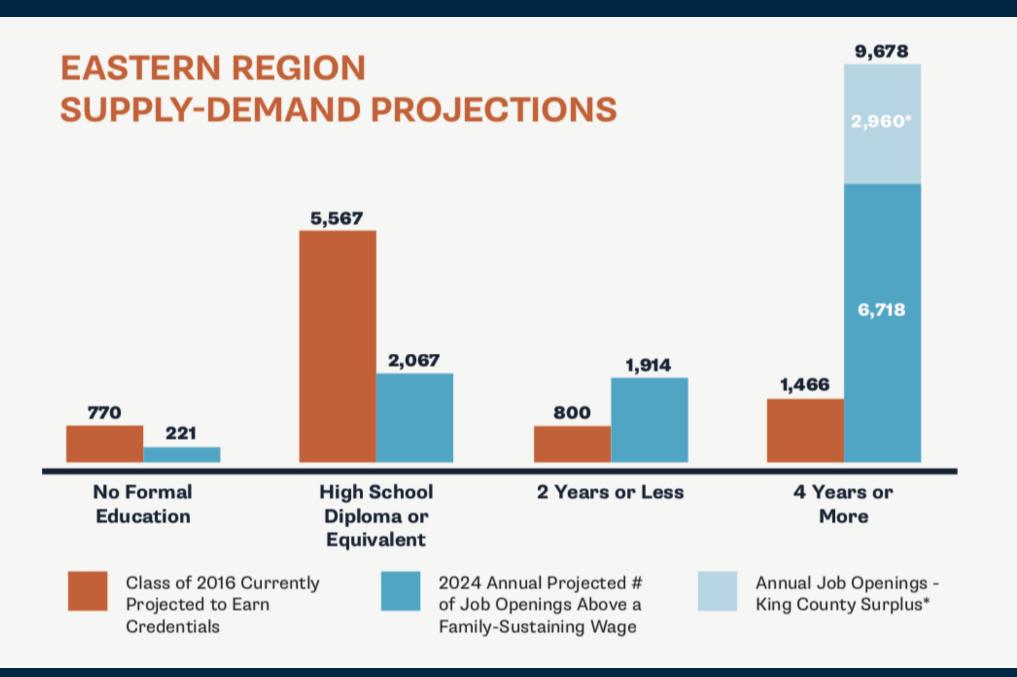

Credential: Bachelor's

Average Regional Wage: \$60,700

### **BUSINESS & FINANCE PROFESSIONAL**

Annual # of Openings: 362

Credential: Bachelor's

Average Regional Wage: \$64,000 → \$72,000

#### TRADES PROFESSIONAL

Annual # of Openings: 990

Credential: Apprenticeship

Average Regional Wage: \$55,190

#### **INFORMATION TECHNOLOGY**

Annual # of Openings: 374

Credential: Bachelor's

Average Regional Wage: \$78,304

#### **ENGINEERING**

Annual # of Openings: 200

Credential: Bachelor's

Average Regional Wage: \$80,000 - \$106,000



## **EASTERN REGION/SPOKANE**

#### CREDENTIAL ENROLLMENT/ATTAINMENT

**54% of 6,357** of the originating ninth graders in the Eastern Region enroll in a postsecondary program and **36%** of those originating ninth graders earn a credential by age 26.







## **EASTERN REGION/SPOKANE**





# CREDENTIAL OPPORTUNITIES BY REGION & INDUSTRY MATRIX (CORI)



|                                                                                                        |                                                 |                               |           |                       |             |                                             |               |                                                           |          |                                  |                            | لجيا     |
|--------------------------------------------------------------------------------------------------------|-------------------------------------------------|-------------------------------|-----------|-----------------------|-------------|-----------