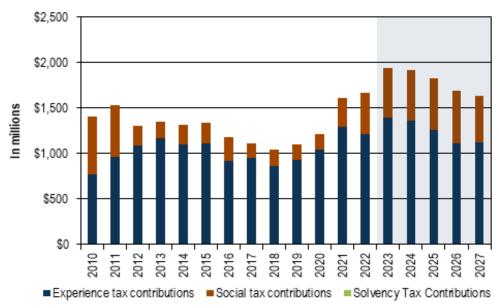

### **Employer contributions**

Employer tax contributions were approximately \$1.66 billion in 2022 and are projected to be approximately \$1.9 billion in both 2023 and 2024. Figure 1 shows annual projections of employer contributions through 2027.

Per state law, 2023 experience tax rates are based on benefits paid between July 1, 2018 and June 30, 2022. In addition, per state law, the taxable wage base increased from \$62,500 to \$67,600 in 2023.

The COVID-19 pandemic caused a high volume of claims. The increased benefit payments would normally cause a significant increase in employer contributions. To mitigate this, ESSB 5478, which went into effect on May 12, 2021, provided \$500 million in additional financial relief to certain taxable employers to offset benefit charges from COVID-19-related claims. An employer's social tax rate starts with the flat social tax rate, typically with a cap of 1.22 percent, which is then graduated by rate class. Previous COVID-19 legislation, ESSB 5061, provided employers experience tax relief and lowered the flat social tax for 2021 to 2025. This cap was further lowered to 0.5 percent for 2022 and 0.7 percent for 2023 by ESSB 5873, which went into effect on March 11, 2022.

The flat social tax rate for 2023 is 0.6 percent. It is projected hold at 0.60 through 2026. Solvency taxes, imposed if the trust fund cannot provide for seven months of benefits on September 30 of any given year, have been waived by state law through 2025.

#### Note: Highlighted years reflect projected data.

Employer tax contributions were approximately \$1.66 billion in 2022 and are projected to be approximately \$1.94 billion in 2023 and approximately \$1.92 billion in 2024.