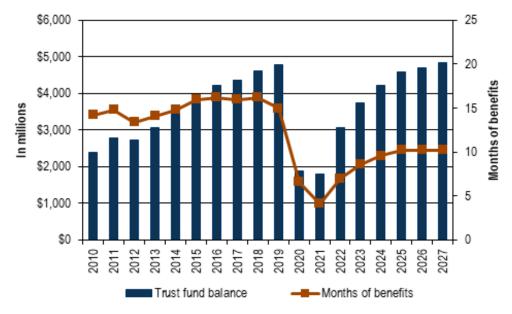

# Trust fund balance

As of June 23, the UI trust fund balance was approximately \$3.3 billion. On September 30, 2023, the trust fund is projected to have eight months of benefits.

*Figure 3* shows the annual projected year-end trust fund balance through 2027. The orange line represents the months of benefits available on the date when unemployment insurance tax rates for the following year are calculated (September 30). It is important to note that individual years can have the same trust fund balance, but different months of benefits. There is not one standard cost for the month of benefits. The cost of a month of benefits varies depending on how many people in the state are working and how much they are earning.

**Figure 3.** Washington state unemployment trust fund and months of benefits Washington state, 2010 through 2027 Source: Employment Security Department/DATA/ETA 2112/UI Wage File

Note: Highlighted years reflect projected data.

The reserves in the trust fund are projected to cover eight months of benefits in 2023.