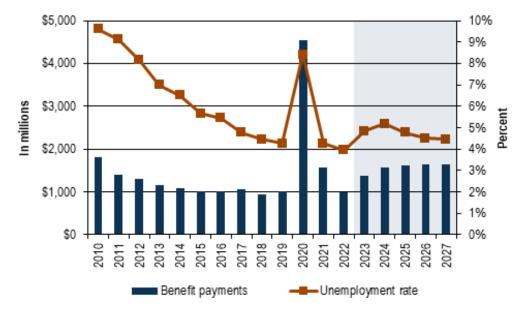

### Unemployment benefit payments

Benefit payments from the UI trust fund were approximately \$0.98 billion in 2022 and are projected to be around \$1.38 billion in 2022. Per state law, the minimum weekly benefit amount will increase from \$317 to \$323, and the maximum weekly benefit amount will increase from \$999 to \$1,019, for new claims opened on or after July 2, 2023. *Figure 2* shows annual projections of benefit payments from the trust fund and the projected state unemployment rate through 2027.

#### **Figure 2.** Benefit payments from state unemployment trust fund Washington state, 2010 through 2027 Source: Employment Security Department/DATA/ETA 2112/UI Wage File

Note: Highlighted years reflect projected data.

Benefit payments from the trust fund were approximately \$0.98 billion in 2022 and are projected to increase to approximately \$1.38 billion in 2023 before increasing again to approximately \$1.56 billion in 2023.