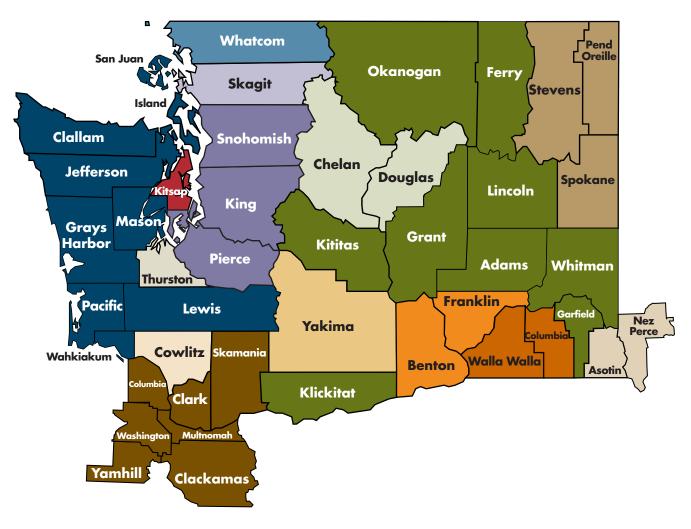

#### Map of survey areas

| Bellingham, WA MSA – Whatcom County                                                        |
|--------------------------------------------------------------------------------------------|
| Bremerton-Silverdale, WA MSA – Kitsap County                                               |
| Kennewick-Richland, WA MSA – Benton and Franklin counties                                  |
| Clarkston (WA) and Lewiston (ID) MSA – Asotin, WA and Nez Perce, ID counties               |
| Longview, WA MSA – Cowlitz County                                                          |
| Mount Vernon-Anacortes, WA MSA – Skagit County                                             |
| Olympia-Tumwater, WA MSA - Thurston County                                                 |
| Vancouver (WA) and Portland-Hillsboro (OR) MSA – Clark and Skamania, WA; Clackamas,        |
| Columbia, Multnomah, Washington and Yamhill, OR counties                                   |
| Seattle-Tacoma-Bellevue, WA MSA – King, Pierce and Snohomish counties                      |
| Spokane-Spokane Valley, WA MSA – Pend Orielle, Spokane and Stevens counties                |
| Walla Walla, WA MSA – Columbia and Walla Walla counties                                    |
| Wenatchee, WA MSA – Chelan and Douglas counties                                            |
| Yakima, WA MSA – Yakima County                                                             |
| Western WA NMA – Clallam, Grays Harbor, Island, Jefferson, Lewis, Mason, Pacific, San Juan |
| and Wahkiakum counties                                                                     |
| Eastern WA NMA – Adams, Ferry, Garfield, Grant, Kittitas, Klickitat, Lincoln, Okanogan and |
| Whitman counties                                                                           |