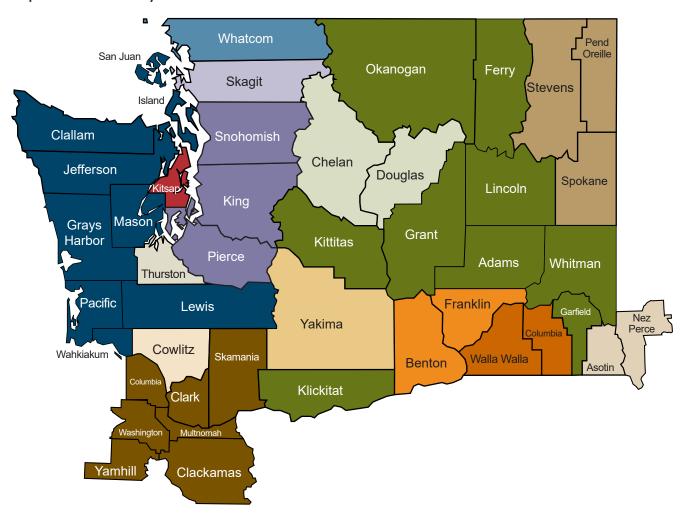

a (MSA)** – A county or group of counties that are economically related having a principal city or urbanized area with a population of at least 50,000 people. A MSA may include contiguous counties from neighboring states and is also called a metro area.

**Nonmetropolitan Area (NMA)** – One of two groups of counties in Washington state not included in a metropolitan statistical area. Each county group is considered economically related.

**Standard Occupational Classification (SOC)** – The SOC system is used to sort and define nearly 867 occupations. The standardized system allows comparable research and reporting by individual states and the federal government. For more information on the SOC system, go to <a href="https://www.bls.gov/soc.">www.bls.gov/soc.</a>

#### Map of survey areas





## Washington statewide 2023 Occupational Employment and Wage Estimates Includes all counties in Washington state



| 000      | Washington statewide                                                               | Estimated            | A            | ŀ       | Percentiles | 3       | A           |
|----------|------------------------------------------------------------------------------------|----------------------|--------------|---------|-------------|---------|-------------|
| SOC code | Washington statewide occupational title                                            | Estimated employment | Average wage | 25th    | 50th        | 75th    | Annual wage |
| 13-2011  | Accountants and Auditors                                                           | 33,528               | \$43.5