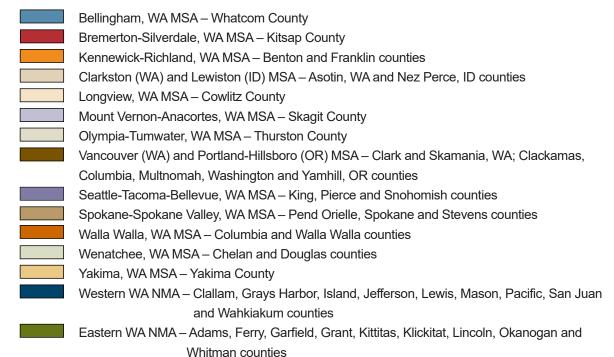

(MSA)** – A county or group of counties that are economically related having a principal city or urbanized area with a population of at least 50,000 people. A MSA may include contiguous counties from neighboring states and is also called a metro area.

**Nonmetropolitan Area (NMA)** – One of two groups of counties in Washington state not included in a metropolitan statistical area. Each county group is considered economically related.

**Standard Occupational Classification (SOC)** – The SOC system is used to sort and define nearly 867 occupations. The standardized system allows comparable research and reporting by individual states and the federal government. For more information on the SOC system, go to <a href="https://www.bls.gov/soc.">www.bls.gov/soc.</a>

#### Map of survey areas





## Washington statewide 2023 Occupational Employment and Wage Estimates Includes all counties in Washington state



| 000      | Washington statewide                                                               | Estimated            | A            | ŀ       | Percentiles | 3       | A           |
|----------|------------------------------------------------------------------------------------|----------------------|--------------|---------|-------------|---------|-------------|
| SOC code | Washington statewide occupational title                                            | Estimated employment | Average wage | 25th    | 50th        | 75th    | Annual wage |
| 13-2011  | Accountants and Auditors                                                           | 33,528               | \$43.53