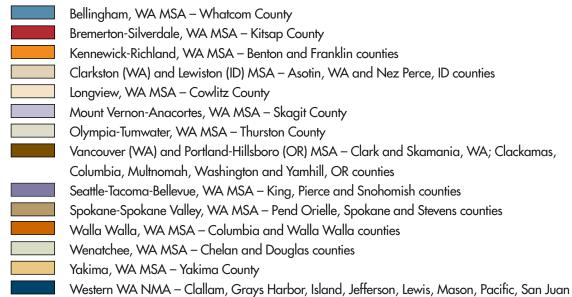

## Map of survey areas

and Wahkiakum counties

Whitman counties

Eastern WA NMA - Adams, Ferry, Garfield, Grant, Kittitas, Klickitat, Lincoln, Okanogan and