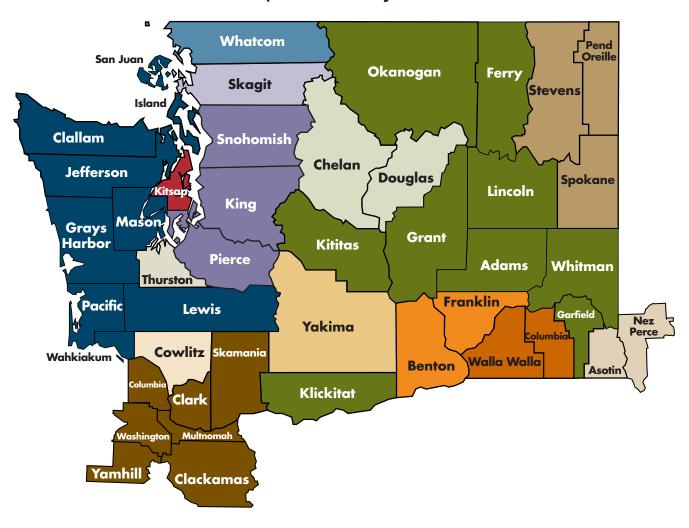

## Map of survey areas

and Wahkiakum counties

Whitman counties

Eastern WA NMA - Adams, Ferry, Garfield, Grant, Kittitas, Klickitat, Lincoln, Okanogan and